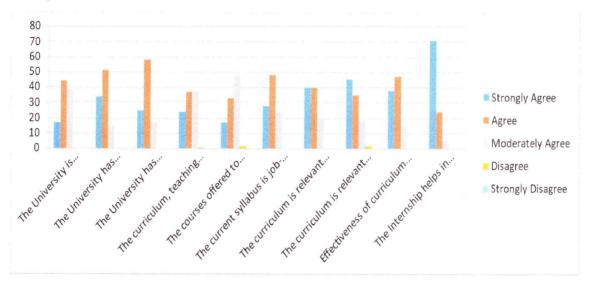

#### **Employers feedback Analysis**

Employers rated the prescribed syllabus of the university course curriculum as Very Good. Since internship helps in placement, suggestions to improve Industry academia relationships were given.

Figures2: Histogram Representing Employer Feedback

Employers suggested to introduce new courses in curriculum for the development of entrepreneurship.