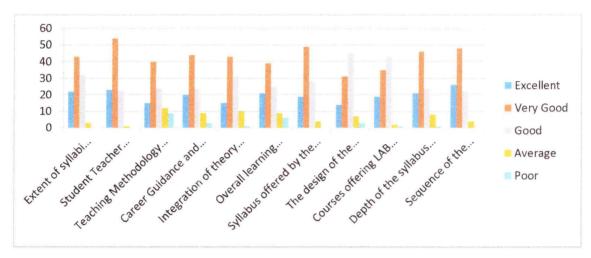

#### Students Feedback Analysis (in %)

Figure1: Histogram representing student feedback