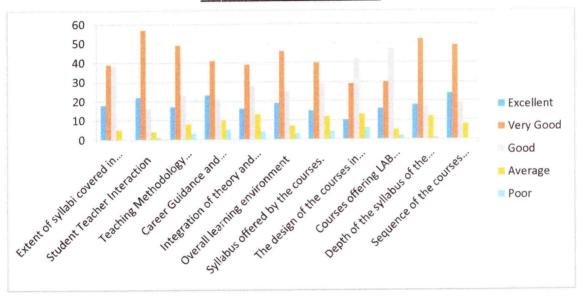

## Analysis is represented in percentage

|                                 | ment / School: BBA Prog  20 NB Sess  tick mark in the appropriate cell.                                                                                                                                                                                                                              | ramme:(<br>ion: گاهیگ |              |      |         |
|---------------------------------|------------------------------------------------------------------------------------------------------------------------------------------------------------------------------------------------------------------------------------------------------------------------------------------------------|-----------------------|--------------|------|---------|
| A. Teac                         | hing Learning Process                                                                                                                                                                                                                                                                                |                       | ' · ·        |      |         |
| S.No.                           | Give your feedback on the following                                                                                                                                                                                                                                                                  | Excellent             | Very<br>Good | Good | Average |
| 1                               | Extent of syllabi covered in the class                                                                                                                                                                                                                                                               |                       | 17           |      |         |
| 2                               | Student Teacher Interaction                                                                                                                                                                                                                                                                          |                       | te et .      |      |         |
| 3                               | Teaching Methodology adopted by the teachers                                                                                                                                                                                                                                                         |                       |              | 100  |         |
| 4                               | Career Guidance and Assistance By Teachers                                                                                                                                                                                                                                                           |                       |              |      |         |
| 5                               | Integration of theory and Practical (if applicable)                                                                                                                                                                                                                                                  | *                     |              |      | ×       |
| 6.                              | Overall learning environment                                                                                                                                                                                                                                                                         |                       |              |      |         |
|                                 | ions to improve the teaching learning process:  Enjewy the College life                                                                                                                                                                                                                              |                       |              |      |         |
|                                 | ions to improve the teaching learning process:  Enjey the College lip  iculum Aspect  Give your feedback on the following                                                                                                                                                                            | Excellent             | Very         | Good | Average |
| B. Curr                         | iculum Aspect Give your feedback on the following                                                                                                                                                                                                                                                    |                       | Very<br>Good | Good | Average |
| B. Curi                         | iculum Aspect  Give your feedback on the following  Syllabus offered by the courses.                                                                                                                                                                                                                 |                       |              | Good | Average |
| B. Curr                         | iculum Aspect Give your feedback on the following                                                                                                                                                                                                                                                    |                       |              | Good | Average |
| B. Curr                         | iculum Aspect  Give your feedback on the following  Syllabus offered by the courses.  The design of the courses in terms of extra learning or self-learning.  Courses offering LAB components.                                                                                                       |                       |              | Good | Average |
| B. Curr<br>S.No.                | iculum Aspect  Give your feedback on the following  Syllabus offered by the courses.  The design of the courses in terms of extra learning or self-learning.  Courses offering LAB components.  Depth of the syllabus of the courses in relation to                                                  |                       |              | Good | Average |
| B. Curr<br>S.No.                | iculum Aspect  Give your feedback on the following  Syllabus offered by the courses.  The design of the courses in terms of extra learning or self-learning.  Courses offering LAB components.  Depth of the syllabus of the courses in relation to the competencies expected by industry/current    |                       |              | Good | Average |
| B. Curr<br>S.No.<br>1<br>2<br>3 | Give your feedback on the following  Syllabus offered by the courses.  The design of the courses in terms of extra learning or self-learning.  Courses offering LAB components.  Depth of the syllabus of the courses in relation to the competencies expected by industry/current global scenarios. |                       |              | Good | Average |
| B. Curr<br>S.No.                | iculum Aspect  Give your feedback on the following  Syllabus offered by the courses.  The design of the courses in terms of extra learning or self-learning.  Courses offering LAB components.  Depth of the syllabus of the courses in relation to the competencies expected by industry/current    |                       |              | Good | Average |